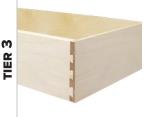

## Clear Plywood Drawer Box

5/8" plywood drawer box with dovetail construciton full extension undermount soft close guides