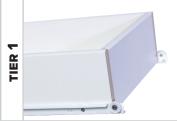

#### Standard Drawer Box

5%" white melamine drawer with butt joint construction and epoxy side mount guides