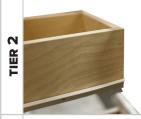

## Plywood Drawer Box

½" plywood drawers with butt joint construction and epoxy side mount guides