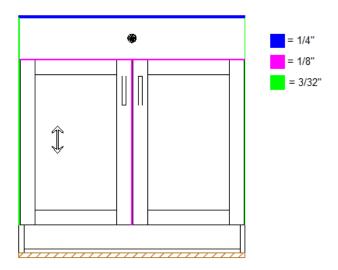

### Standard Reveals

- Left & Right Side Reveals =  $\frac{3}{32}$ "
- Top Reveal = 1/4"
- Bottom Reveal = 0"
- Vertical Reveal = 1/8"
- Horizontal Reveal = 1/8"