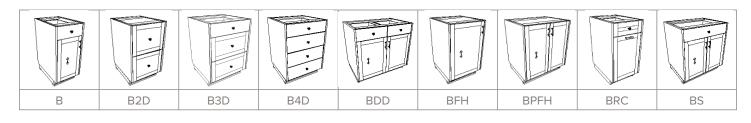

### **Standard Dimensions**

- Heights = 34 1/2" (35 1/4" including Skids)
- Vanities = 32" (32 <sup>3</sup>/<sub>4</sub>" including Skids)
- Widths = 7 1/2" to 43 1/2" (1 1/2" increments)
- Widths are determined by Cabinet Series
- Depth = 24"
- Vanities = 21"
- Talls = 25 1/2"
- Toe Kick Height = 4" (not including Skid)
- Toe Kick Recess = 2 <sup>3</sup>/<sub>4</sub>" (not including <sup>1</sup>/<sub>4</sub>" Toe Skin)
- Top Drawer Front Height = 6"
- Door Height = 24 1/8" (Full Height Doors = 30 1/4")
- Applied Finished Ends are NOT included in overall Cabinet Width.