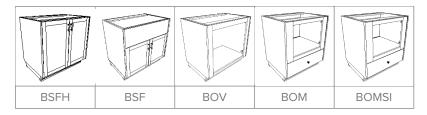

### **Standard Dimensions**

- Heights = 34 1/2" (35 1/4" including Skids)
- Vanities = 32" (32 <sup>3</sup>/<sub>4</sub>" including Skids)
- Widths = 7 1/2" to 43 1/2" (1 1/2" increments)
- Widths are determined by Cabinet Series
- Depth = 24"
- Vanities = 21"
- Talls = 25 1/2"
- Toe Kick Height = 4" (not including Skid)
- Toe Kick Recess = 2 <sup>3</sup>/<sub>4</sub>" (not including <sup>1</sup>/<sub>4</sub>" Toe Skin)
- Top Drawer Front Height = 6"
- Door Height = 24 1/8" (Full Height Doors = 30 1/4")
- Applied Finished Ends are NOT included in overall Cabinet Width.