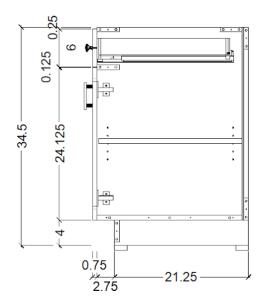

### Standard Construction Details

- 1. <sup>3</sup>⁄<sub>4</sub>" Melamine Case Parts
- 2.1mm Standard Edgebanding
- 3. Captured 1/4" Back
- 4. Screw & Dowel Construction
- 5.5 Hole cluster for each adjustable shelf (32mm spacing)
- 6. Hinge Boring distance from Top & Bottom of Door =  $3 \frac{1}{2}$ "
- 7. Drawer Box Standards
- Heights = 3 1/2", 5", 7", 9 1/4"
- Depths = 9", 12", 15", 18", 21"

#### 2. **APNLTN** – Notched Applied End

- a. Cabinet Height plus  $\frac{1}{2}$ " (additional height added for Scribe to Floor)
- b. Panel is notched for Toe Kick flush with face of Front Toe.
- c. Edgebanded on Front & Back Edges
- 3. AROLL Roll Outs
  - a. All Roll-Outs are currently Dovetail Construction and 15mm Baltic Birch Material.
  - b. Height = 4" (will switch to 3  $\frac{1}{2}$ " as Baltic Birch material is replaced)
  - c. Depths = 21", 18", 15", 12"
  - d. Roll-Out quantity = Adjustable Shelf quantity + 1
  - e. Guides match Cabinet Selection
  - f. 26mm Spacer Blocks used on Hinge side for spacing