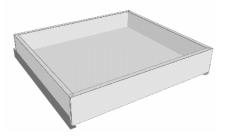

#### 2. **APNLTN** – Notched Applied End

- a. Cabinet Height plus  $\frac{1}{2}$ " (additional height added for Scribe to Floor)
- b. Panel is notched for Toe Kick flush with face of Front Toe.
- c. Edgebanded on Front & Back Edges
- 3. AROLL Roll Outs
  - a. All Roll-Outs are currently Dovetail Construction and 15mm Baltic Birch Material.
  - b. Height = 4" (will switch to 3  $\frac{1}{2}$ " as Baltic Birch material is replaced)
  - c. Depths = 21", 18", 15", 12"
  - d. Roll-Out quantity = Adjustable Shelf quantity + 1
  - e. Guides match Cabinet Selection
  - f. 26mm Spacer Blocks used on Hinge side for spacing