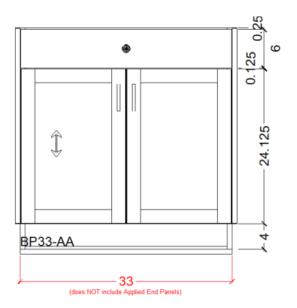

### **Standard Dimensions**

- Heights = 34 1/2" (35 1/4" including Skids)
- Vanities = 32" (32 <sup>3</sup>/<sub>4</sub>" including Skids)
- Widths = 7 1/2" to 43 1/2" (1 1/2" increments)
- Widths are determined by Cabinet Series
- Depth = 24"
- Vanities = 21"
- Talls = 25 1/2"
- Toe Kick Height = 4" (not including Skid)
- Toe Kick Recess = 2 <sup>3</sup>/<sub>4</sub>" (not including <sup>1</sup>/<sub>4</sub>" Toe Skin)
- Top Drawer Front Height = 6"
- Door Height = 24 1/8" (Full Height Doors = 30 1/4")
- Applied Finished Ends are NOT included in overall Cabinet Width.

### Standard Reveals

- Left & Right Side Reveals =  $\frac{3}{32}$ "
- Top Reveal = 1/4"
- Bottom Reveal = 0"
- Vertical Reveal = 1/8"
- Horizontal Reveal = 1/8"