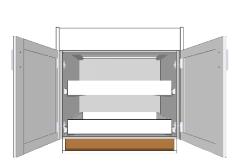

### Standard Reveals

- Left & Right Side Reveals =  $\frac{3}{32}$ "
- Top Reveal = 1/4"
- Bottom Reveal = 0"
- Vertical Reveal = 1/8"
- Horizontal Reveal = 1/8"

## Standard Features

- <sup>3</sup>⁄<sub>4</sub>" White Melamine Box Parts
- European Style free swing hinges
- 5/8" White Melamine Drawer Boxes
- Side Mount white epoxy coated drawer guides
- Slab Drawer Fronts
- Applied Finished End Panels
- Flush with Face of Doors
- + Additional  $\frac{1}{2}$  " Depth for Scribe to Back Wall
- Standard Applied End Panel stop at Toe Kick (i.e. 4" above Finished Floor)
- Optional Full Height Applied Ends with Toe Notch