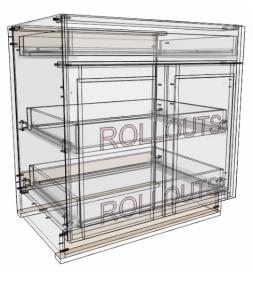

#### 2. **APNLTN** – Notched Applied End

- a. Cabinet Height plus  $\frac{1}{2}$ " (additional height added for Scribe to Floor)
- b. Panel is notched for Toe Kick flush with face of Front Toe.
- c. Edgebanded on Front & Back Edges
- 3. AROLL Roll Outs
  - a. All Roll-Outs are currently Dovetail Construction and 15mm Baltic Birch Material.
  - b. Height = 4" (will switch to 3  $\frac{1}{2}$ " as Baltic Birch material is replaced)
  - c. Depths = 21", 18", 15", 12"
  - d. Roll-Out quantity = Adjustable Shelf quantity + 1
  - e. Guides match Cabinet Selection
  - f. 26mm Spacer Blocks used on Hinge side for spacing

### Standard Construction Details

- 1. <sup>3</sup>⁄<sub>4</sub>" Melamine Case Parts
- 2.1mm Standard Edgebanding
- 3. Captured 1/4" Back
- 4. Screw & Dowel Construction
- 5.5 Hole cluster for each adjustable shelf (32mm spacing)
- 6. Hinge Boring distance from Top & Bottom of Door =  $3 \frac{1}{2}$ "
- 7. Drawer Box Standards
- Heights = 3 1/2", 5", 7", 9 1/4"
- Depths = 9", 12", 15", 18", 21"