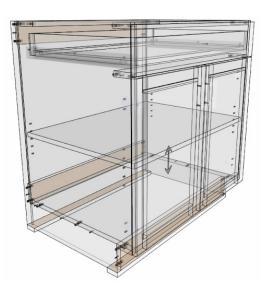

## Standard Features

- <sup>3</sup>⁄<sub>4</sub>" White Melamine Box Parts
- European Style free swing hinges
- 5/8" White Melamine Drawer Boxes
- Side Mount white epoxy coated drawer guides
- Slab Drawer Fronts
- Applied Finished End Panels
- Flush with Face of Doors
- + Additional  $\frac{1}{2}$  " Depth for Scribe to Back Wall
- Standard Applied End Panel stop at Toe Kick (i.e. 4" above Finished Floor)
- Optional Full Height Applied Ends with Toe Notch

### **Standard Dimensions**

- Heights = 34 1/2" (35 1/4" including Skids)
- Vanities = 32" (32 <sup>3</sup>/<sub>4</sub>" including Skids)
- Widths = 7 1/2" to 43 1/2" (1 1/2" increments)
- Widths are determined by Cabinet Series
- Depth = 24"
- Vanities = 21"
- Talls = 25 1/2"
- Toe Kick Height = 4" (not including Skid)
- Toe Kick Recess = 2 <sup>3</sup>/<sub>4</sub>" (not including <sup>1</sup>/<sub>4</sub>" Toe Skin)
- Top Drawer Front Height = 6"
- Door Height = 24 1/8" (Full Height Doors = 30 1/4")
- Applied Finished Ends are NOT included in overall Cabinet Width.

### Standard Construction Details

- 1. <sup>3</sup>⁄<sub>4</sub>" Melamine Case Parts
- 2.1mm Standard Edgebanding
- 3. Captured 1/4" Back
- 4. Screw & Dowel Construction
- 5.5 Hole cluster for each adjustable shelf (32mm spacing)
- 6. Hinge Boring distance from Top & Bottom of Door =  $3 \frac{1}{2}$ "
- 7. Drawer Box Standards
- Heights = 3 1/2", 5", 7", 9 1/4"
- Depths = 9", 12", 15", 18", 21"