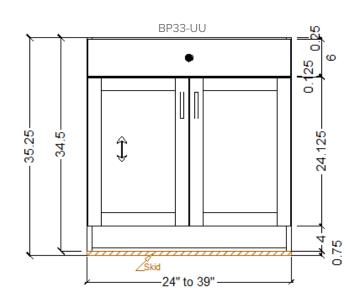

### **Standard Dimensions**

- Heights = 34 1/2" (35 1/4" including Skids)
- Vanities = 32" (32 <sup>3</sup>/<sub>4</sub>" including Skids)
- Widths = 7 1/2" to 43 1/2" (1 1/2" increments)
- Widths are determined by Cabinet Series
- Depth = 24"
- Vanities = 21"
- Talls = 25 1/2"
- Toe Kick Height = 4" (not including Skid)
- Toe Kick Recess = 2 <sup>3</sup>/<sub>4</sub>" (not including <sup>1</sup>/<sub>4</sub>" Toe Skin)
- Top Drawer Front Height = 6"
- Door Height = 24 1/8" (Full Height Doors = 30 1/4")
- Applied Finished Ends are NOT included in overall Cabinet Width.

### Standard Reveals

- Left & Right Side Reveals =  $\frac{3}{32}$ "
- Top Reveal = 1/4"
- Bottom Reveal = 0"
- Vertical Reveal = 1/8"
- Horizontal Reveal = 1/8"