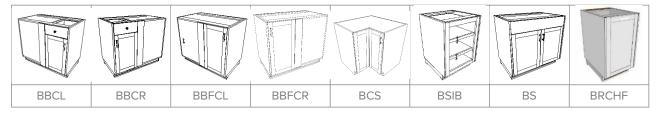

### **Standard Dimensions**

- Heights = 34 1/2" (35 1/4" including Skids)
- Vanities = 32" (32 <sup>3</sup>/<sub>4</sub>" including Skids)
- Widths = 7 1/2" to 43 1/2" (1 1/2" increments)
- Widths are determined by Cabinet Series
- Depth = 24"
- Vanities = 21"
- Talls = 25 1/2"
- Toe Kick Height = 4" (not including Skid)
- Toe Kick Recess = 2 <sup>3</sup>/<sub>4</sub>" (not including <sup>1</sup>/<sub>4</sub>" Toe Skin)
- Top Drawer Front Height = 6"
- Door Height = 24 1/8" (Full Height Doors = 30 1/4")
- Applied Finished Ends are NOT included in overall Cabinet Width.